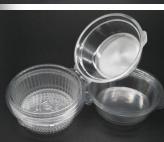

#### **Our Products**

MTech manufactures containers using high-quality APET or BOPS plastics. BOPS, known for its safety in heating food and beverages, also aligns with environmental standards. Our team customizes container designs to meet specific size requirements, complete with detailed drawings. Additionally, our lids ensure a secure fit, making our containers leak-resistant.