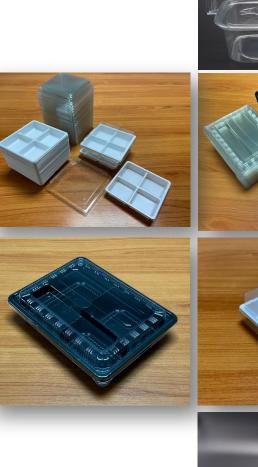

#### **Our Products**

MTech manufactures containers using high-quality APET or BOPS plastics. BOPS, known for its safety in heating food and beverages, also aligns with environmental standards. Our team customizes container designs to meet specific size requirements, complete with detailed drawings. Additionally, our lids ensure a secure fit, making our containers leak-resistant.