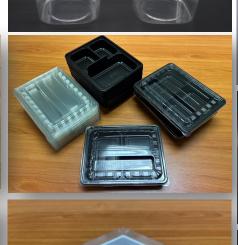

#### **Our Products**

MTech manufactures containers using high-quality APET or BOPS plastics. BOPS, known for its safety in heating food and beverages, also aligns with environmental standards. Our team customizes container designs to meet specific size requirements, complete with detailed drawings. Additionally, our lids ensure a secure fit, making our containers leak-resistant.

#### **OUR STRENGTHS**

We produce various types of food packaging with bioplastics, A-PET, PP.

Our company offers product design solutions

Products and Processes are Certified by CODEX GMP