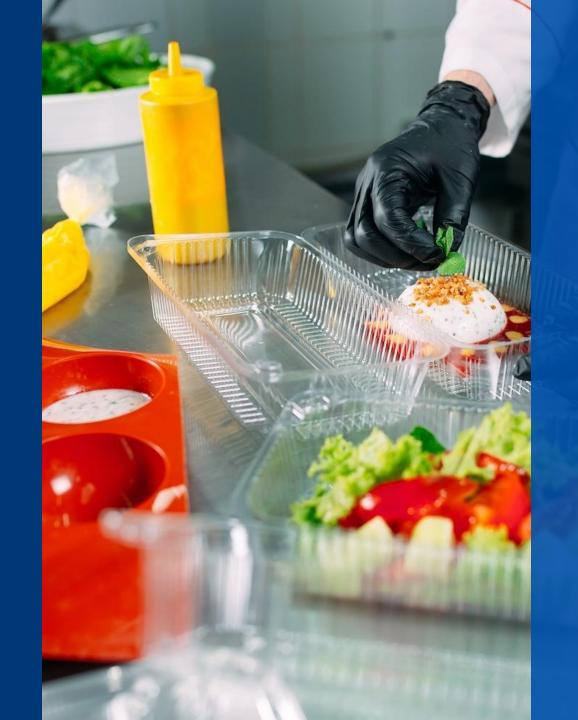

#### **Our Products**

MTech manufactures containers using high-quality APET or BOPS plastics. BOPS, known for its safety in heating food and beverages, also aligns with environmental standards. Our team customizes container designs to meet specific size requirements, complete with detailed drawings. Additionally, our lids ensure a secure fit, making our containers leak-resistant.

#### **OUR STRENGTHS**

We produce various types of food packaging with bioplastics, A-PET, PP.

Our company offers product design solutions

Products and Processes are Certified by CODEX GMP